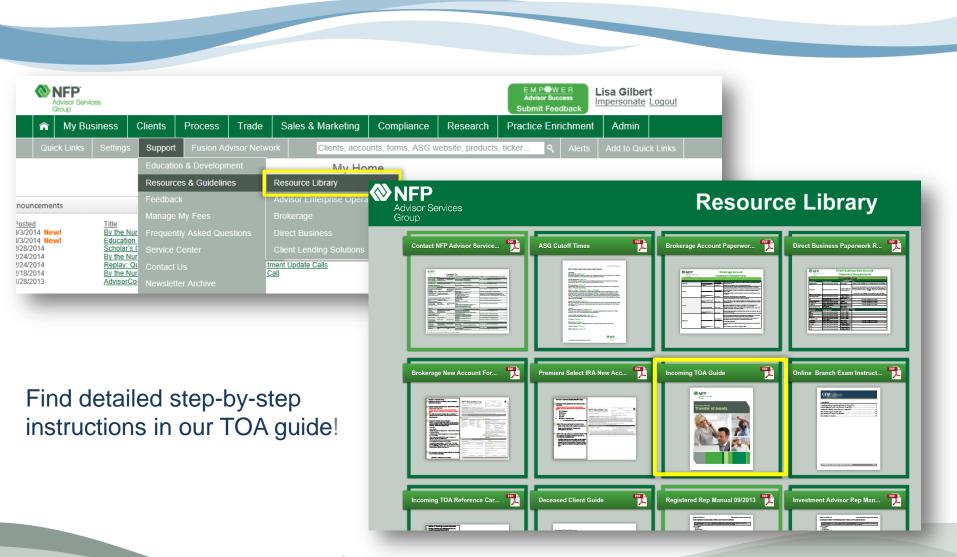

# Efficiency: A Staff Networking Session

Lisa Naeyaert, NFP Advisor Services Group Cory Davis, NFP Advisor Services Group



#### **Get to Know Your Peers**

# Introduce yourself to the group!

- Name, firm, location
- Fun fact about yourself
- What do you hope to gain from Summit this year?



# **Report Cards**

Transfers of Assets (TOAs) shows up on an average **72%** of report cards

- Any corrections require client signature
- This is often a "first impression"



#### **Transfers of Assets**

- What are your TOA challenges?
- What resources do you use to help with TOAs?
- What do you need?



#### Resources Available to You!





## **Streetscape – Asset Transfer**





### **Custodian Search**





## **Security Search**

#### **Security Search**





#### **Initiate Asset Transfer**



Take the guesswork out of TOA forms using this tool!





#### Resources Available to You

- Transfer of Assets Best Practices call
  - March 27 at 3 p.m. CT





#### Awards!

# Please congratulate your peers on a job exceptionally well done!