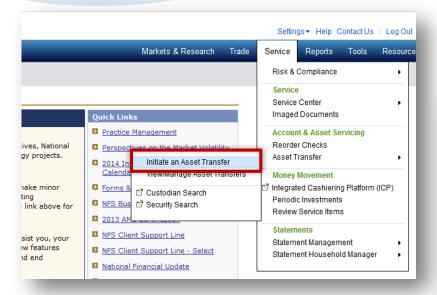

## **Streetscape – Asset Transfer**

#### **Initiate Asset Transfer**

Take the guesswork out of TOA forms using this tool!