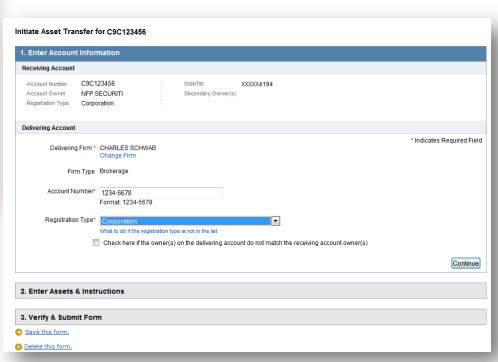

#### **Initiate Asset Transfer**

Take the guesswork out of TOA forms using this tool!