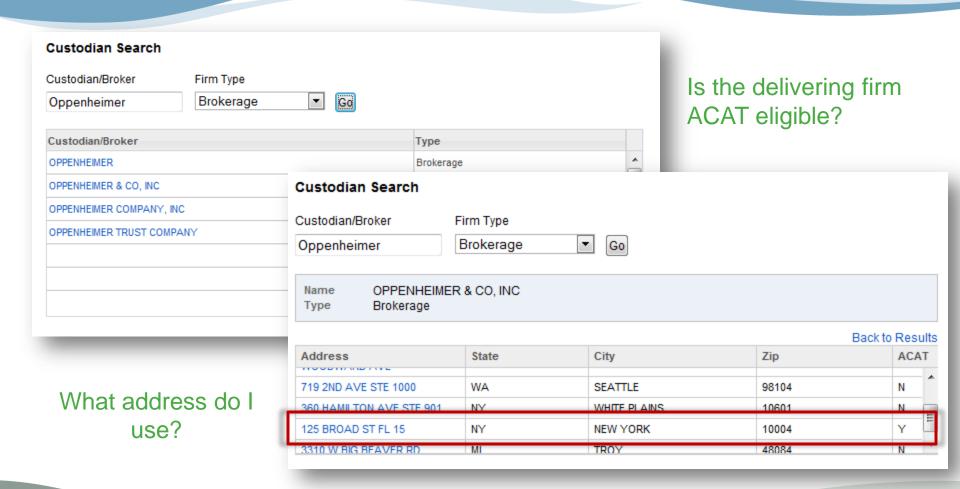

# Efficiency: A Staff Networking Session

Lisa Naeyaert, NFP Advisor Services Group Cory Davis, NFP Advisor Services Group



#### **Get to Know Your Peers**

# Introduce yourself to the group!

- Name, firm, location
- Fun fact about yourself
- What do you hope to gain from Summit this year?



# **Report Cards**

Transfers of Assets (TOAs) shows up on an average **72%** of report cards

- Any corrections require client signature
- This is often a "first impression"



#### **Transfers of Assets**

- What are your TOA challenges?
- What resources do you use to help with TOAs?
- What do you need?



#### Resources Available to You!





## **Streetscape – Asset Transfer**





### **Custodian Search**





## **Security Search**

#### **Security Search**





#### **Initiate Asset Transfer**



Take the guesswork out of TOA forms using this tool!





#### Resources Available to You

- Transfer of Assets Best Practices call
  - March 27 at 3 p.m. CT





#### Awards!

# Please congratulate your peers on a job exceptionally well done!