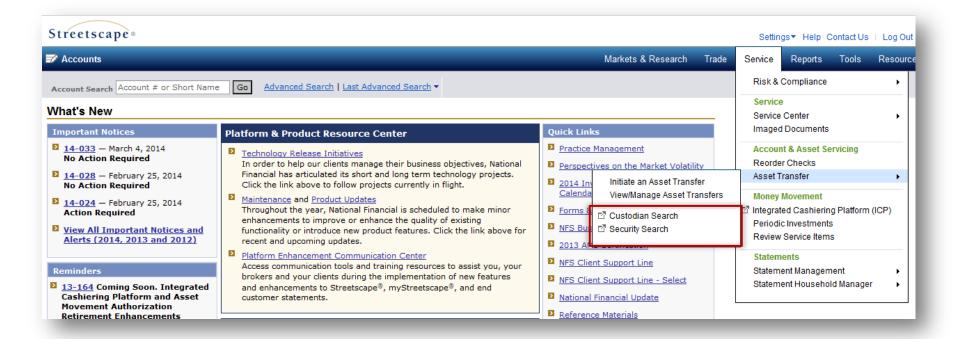

# Efficiency: A Staff Networking Session

Lisa Naeyaert, NFP Advisor Services Group Cory Davis, NFP Advisor Services Group



#### **Get to Know Your Peers**

# Introduce yourself to the group!

- Name, firm, location
- Fun fact about yourself
- What do you hope to gain from Summit this year?



# **Report Cards**

Transfers of Assets (TOAs) shows up on an average **72%** of report cards

- Any corrections require client signature
- This is often a "first impression"



#### **Transfers of Assets**

- What are your TOA challenges?
- What resources do you use to help with TOAs?
- What do you need?



#### Resources Available to You!





## **Streetscape – Asset Transfer**





### **Custodian Search**





## **Security Search**

#### **Security Search**





#### **Initiate Asset Transfer**



Take the guesswork out of TOA forms using this tool!





#### Resources Available to You

- Transfer of Assets Best Practices call
  - March 27 at 3 p.m. CT





#### Awards!

# Please congratulate your peers on a job exceptionally well done!