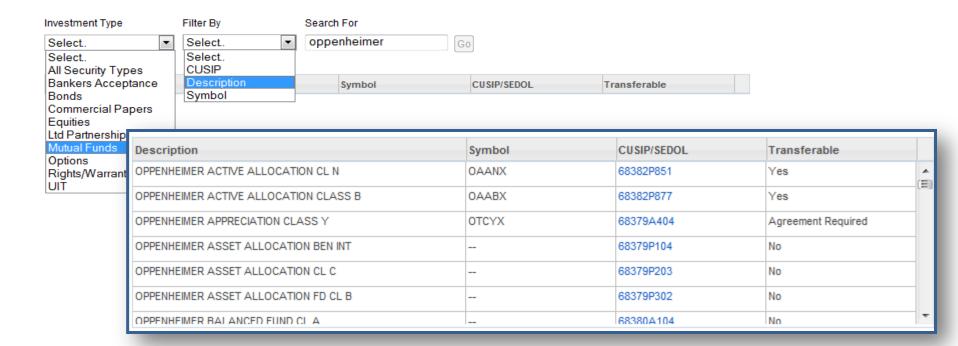

# Efficiency: A Staff Networking Session

Lisa Naeyaert, NFP Advisor Services Group Cory Davis, NFP Advisor Services Group



#### **Get to Know Your Peers**

# Introduce yourself to the group!

- Name, firm, location
- Fun fact about yourself
- What do you hope to gain from Summit this year?



# **Report Cards**

Transfers of Assets (TOAs) shows up on an average **72%** of report cards

- Any corrections require client signature
- This is often a "first impression"



#### **Transfers of Assets**

- What are your TOA challenges?
- What resources do you use to help with TOAs?
- What do you need?



#### Resources Available to You!





## **Streetscape – Asset Transfer**





### **Custodian Search**





## **Security Search**

#### **Security Search**





#### **Initiate Asset Transfer**



Take the guesswork out of TOA forms using this tool!





#### Resources Available to You

- Transfer of Assets Best Practices call
  - March 27 at 3 p.m. CT





#### Awards!

# Please congratulate your peers on a job exceptionally well done!